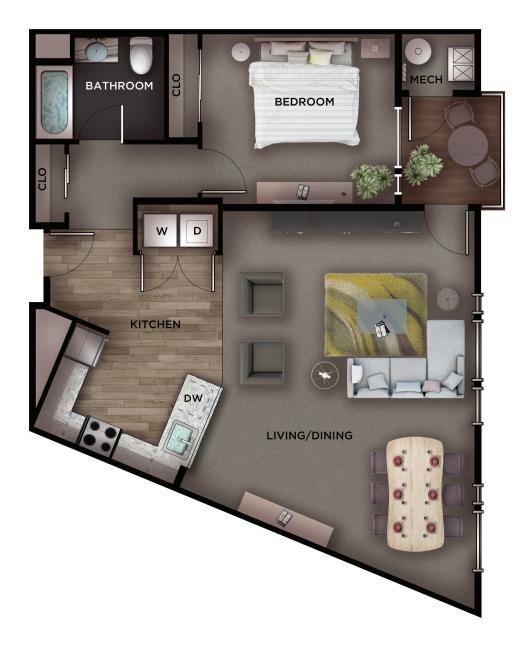

## the sutton <sup>nx</sup>

1 bedroom • 1 bath 1,005 square feet

Any and all information contained herein is subject to change without notice. All measurements are approximate and subject to field variation and for illustration purposes. Units are unfurnished by the landlord and are delivered vacant. Any statements made herein are not representations of fact, but are subjective and merely the opinion of the author. Floor Plans may not be an exact representation of all units as there are substantial field variations in a number of units. For more precise information, please ask the leasing agent for the architectural plans which are available for viewing at the leasing office.