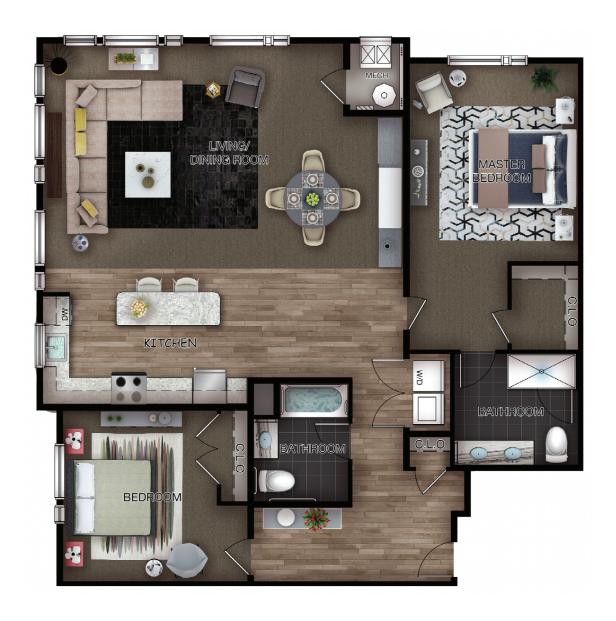

## the bryant \(^\chi\_1\)

## 2 bedrooms • 2 baths 1,565 square feet

Any and all information contained herein is subject to change without notice. All measurements are approximate and subject to field variation and for illustration purposes. Units are unfurnished by the landlord and are delivered vacant. Any statements made herein are not representations of fact, but are subjective and merely the opinion of the author. Floor Plans may not be an exact representation of all units as there are substantial field variations in a number of units. For more precise information, please ask the leasing agent for the architectural plans which are available for viewing at the leasing office.