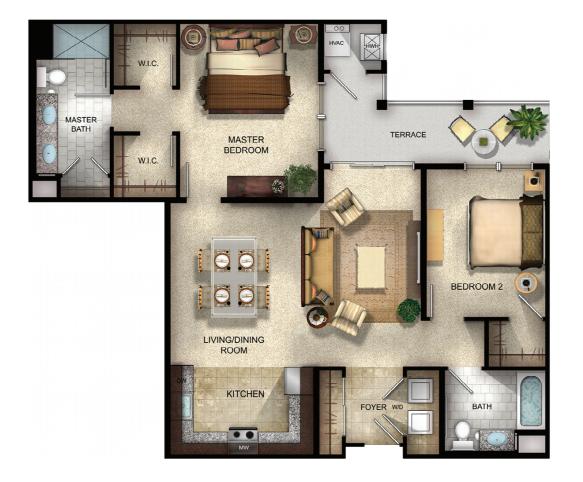

## greenwich

2 bedrooms • 2 baths • terrace • 1,185 sf

Any and all information contained herein is subject to change without notice. All measurements are approximate and subject to field variation and for illustration purposes. Units are unfurnished by the landlord and are delivered vacant. Any statements made herein are not representations of fact, but are subjective and merely the opinion of the author. Floor Plans may not be an exact representation of all units as there are substantial field variations in a number of units. For more precise information, please ask the leasing agent for the architectural plans which are available for viewing at the leasing office.