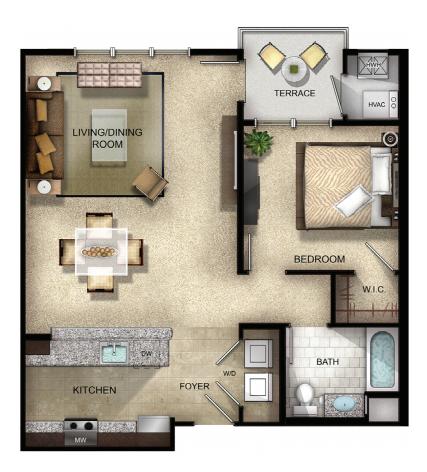

## chelsea

1 bedroom • 1 bath • terrace • 750 sf

Any and all information contained herein is subject to change without notice. All measurements are approximate and subject to field variation and for illustration purposes. Units are unfurnished by the landlord and are delivered vacant. Any statements made herein are not representations of fact, but are subjective and merely the opinion of the author. Floor Plans may not be an exact representation of all units as there are substantial field variations in a number of units. For more precise information, please ask the leasing agent for the architectural plans which are available for viewing at the leasing office.