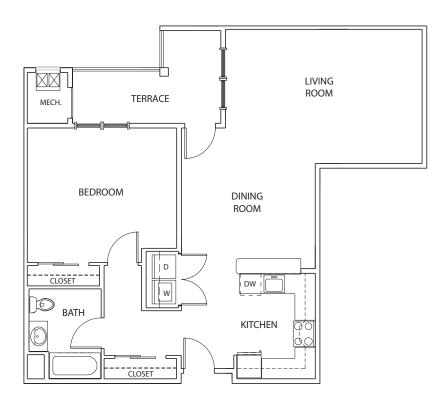

## chelsea VI

1 bedroom • 1 bath • terrace • 860 sf

Any and all information contained herein is subject to change without notice. All measurements are approximate and subject to field variation and for illustration purposes. Units are unfurnished by the landlord and are delivered vacant. Any statements made herein are not representations of fact, but are subjective and merely the opinion of the author. Floor Plans may not be an exact representation of all units as there are substantial field variations in a number of units. For more precise information, please ask the leasing agent for the architectural plans which are available for viewing at the leasing office.