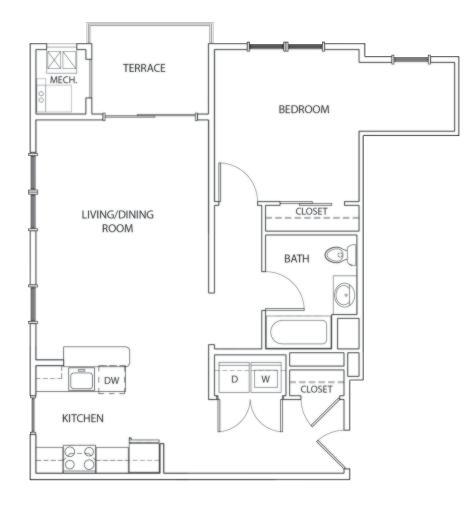

## bowery

1 bedroom • 1 bath • terrace • 864 sf

Any and all information contained herein is subject to change without notice. All measurements are approximate and subject to field variation and for illustration purposes. Units are unfurnished by the landlord and are delivered vacant. Any statements made herein are not representations of fact, but are subjective and merely the opinion of the author. Floor Plans may not be an exact representation of all units as there are substantial field variations in a number of units. For more precise information, please ask the leasing agent for the architectural plans which are available for viewing at the leasing office.